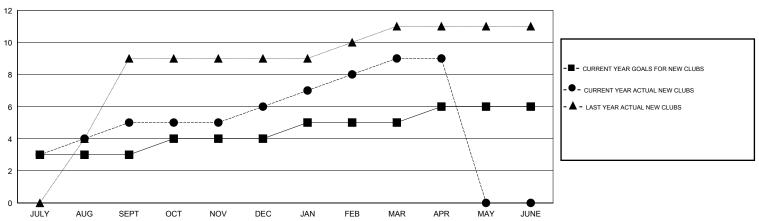

## District 323 H1

Results as of: 4/30/2016

GMT: KAMLESH JAIN LOCATION INDIA GMT CA 6

|               |                  | Clubs             |                  |                  | Members               |                    |                                     |                    |                  |  |
|---------------|------------------|-------------------|------------------|------------------|-----------------------|--------------------|-------------------------------------|--------------------|------------------|--|
|               | RESUI            | LTS FOR 2015-2016 |                  |                  | RESULTS FOR 2015-2016 |                    |                                     |                    |                  |  |
| QUARTER       | NEW CLUB<br>GOAL | NEW CLUBS         | DROPPED<br>CLUBS | NET<br>GAIN/LOSS | QUARTER               | NEW MEMBER<br>GOAL | CHARTER AND<br>NEW MEMBERS<br>ADDED | DROPPED<br>MEMBERS | NET<br>GAIN/LOSS |  |
| JULY/AUG/SEPT | 3                | 5                 | 0                | 5                | JULY/AUG/SEPT         | 150                | 204                                 | 180                | 24               |  |
| OCT/NOV/DEC   | 1                | 1                 | 6                | -5               | OCT/NOV/DEC           | 55                 | 79                                  | 177                | -98              |  |
| JAN/FEB/MAR   | 1                | 3                 | 0                | 3                | JAN/FEB/MAR           | 55                 | 192                                 | 20                 | 172              |  |
| APR/MAY/JUNE  | 1                | 0                 | 0                | 0                | APR/MAY/JUNE          | 40                 | 50                                  | 23                 | 27               |  |