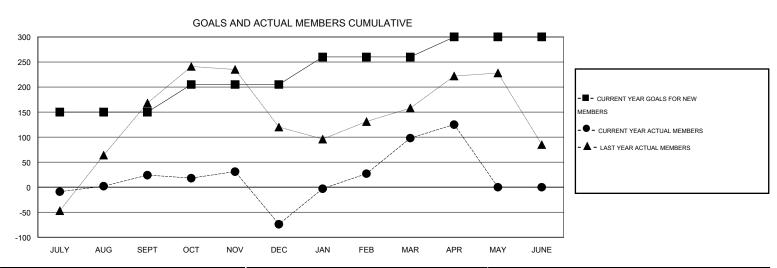

## District 323 H1

Results as of: 4/30/2016

GMT: KAMLESH JAIN LOCATION INDIA GMT CA 6

|               |                  | Clubs             |                  |                  | Members               |                    |                                     |                    |                  |  |
|---------------|------------------|-------------------|------------------|------------------|-----------------------|--------------------|-------------------------------------|--------------------|------------------|--|
|               | RESUI            | LTS FOR 2015-2016 |                  |                  | RESULTS FOR 2015-2016 |                    |                                     |                    |                  |  |
| QUARTER       | NEW CLUB<br>GOAL | NEW CLUBS         | DROPPED<br>CLUBS | NET<br>GAIN/LOSS | QUARTER               | NEW MEMBER<br>GOAL | CHARTER AND<br>NEW MEMBERS<br>ADDED | DROPPED<br>MEMBERS | NET<br>GAIN/LOSS |  |
| JULY/AUG/SEPT | 3                | 5                 | 0                | 5                | JULY/AUG/SEPT         | 150                | 204                                 | 180                | 24               |  |
| OCT/NOV/DEC   | 1                | 1                 | 6                | -5               | OCT/NOV/DEC           | 55                 | 79                                  | 177                | -98              |  |
| JAN/FEB/MAR   | 1                | 3                 | 0                | 3                | JAN/FEB/MAR           | 55                 | 192                                 | 20                 | 172              |  |
| APR/MAY/JUNE  | 1                | 0                 | 0                | 0                | APR/MAY/JUNE          | 40                 | 50                                  | 23                 | 27               |  |

## GOALS AND ACTUAL NEW CLUBS CUMULATIVE

| DROPPED CLUBS: 6   |     | 51 CLUBS OF 84 ADDED 1 OR MORE<br>NEW MEMBERS | GENDER DISTRIBUTION   |                |       |
|--------------------|-----|-----------------------------------------------|-----------------------|----------------|-------|
|                    |     |                                               | MALE                  | 2,011 (71.31%) |       |
|                    |     |                                               | FEMALE                | 809 (28.69%)   |       |
| DROPPED MEMBERS    |     |                                               |                       |                |       |
| DECEASED           | 3   | OLIOCUEDE FOR UEAL TU                         |                       |                |       |
| CLUB CANCELLED 122 |     | CLICK HERE FOR HEALTH ASSESSMENT DATA         | FAMILY UNIT MEMBERS   |                | 1,416 |
| OTHER              | 273 | AGGEGGMENT BATA                               | HEAD OF HOUSEHOLD     |                | 682   |
| TOTAL              | 398 |                                               | NON-HEAD OF HOUSEHOLD |                |       |